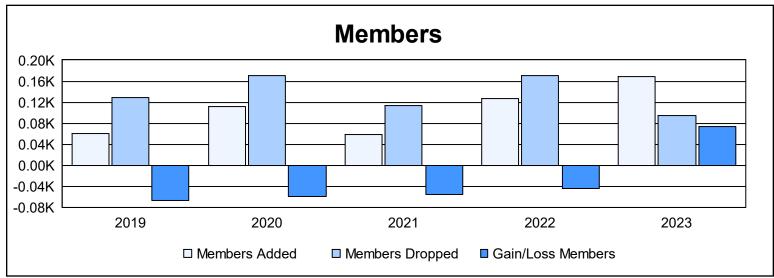

District 39 W As of June 2023 Cumulative

| Year      | New<br>Clubs | Dropped<br>Clubs | Gain/<br>Loss<br>Clubs | New<br>Members | Charter<br>Members | Reinstate<br>Members | Transfer<br>Members | Total<br>Member<br>Added | Total<br>Members<br>Dropped | Gain/<br>Loss<br>Members |
|-----------|--------------|------------------|------------------------|----------------|--------------------|----------------------|---------------------|--------------------------|-----------------------------|--------------------------|
| 2018-2019 | 0            | 2                | -2                     | 53             | 2                  | 4                    | 2                   | 61                       | 128                         | -67                      |
| 2019-2020 | 0            | 2                | -2                     | 78             | 8                  | 13                   | 12                  | 111                      | 170                         | -59                      |
| 2020-2021 | 0            | 3                | -3                     | 38             | 1                  | 11                   | 8                   | 58                       | 113                         | -55                      |
| 2021-2022 | 0            | 2                | -2                     | 123            | 0                  | 3                    | 1                   | 127                      | 171                         | -44                      |
| 2022-2023 | 1            | 1                | 0                      | 119            | 38                 | 2                    | 10                  | 169                      | 95                          | 74                       |
| Average   | 0            | 2                | -2                     | 82             | 10                 | 7                    | 7                   | 105                      | 135                         | -30                      |