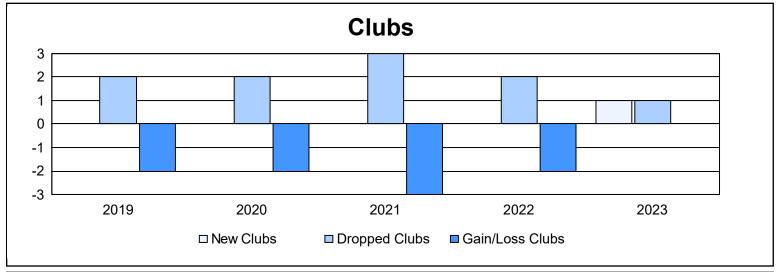

District 39 W As of June 2023 Cumulative

| Year      | New<br>Clubs | Dropped<br>Clubs | Gain/<br>Loss<br>Clubs | New<br>Members | Charter<br>Members | Reinstate<br>Members | Transfer<br>Members | Total<br>Member<br>Added | Total<br>Members<br>Dropped | Gain/<br>Loss<br>Members |
|-----------|--------------|------------------|------------------------|----------------|--------------------|----------------------|---------------------|--------------------------|-----------------------------|--------------------------|
| 2018-2019 | 0            | 2                | -2                     | 53             | 2                  | 4                    | 2                   | 61                       | 128                         | -67                      |
| 2019-2020 | 0            | 2                | -2                     | 78             | 8                  | 13                   | 12                  | 111                      | 170                         | -59                      |
| 2020-2021 | 0            | 3                | -3                     | 38             | 1                  | 11                   | 8                   | 58                       | 113                         | -55                      |
| 2021-2022 | 0            | 2                | -2                     | 123            | 0                  | 3                    | 1                   | 127                      | 171                         | -44                      |
| 2022-2023 | 1            | 1                | 0                      | 119            | 38                 | 2                    | 10                  | 169                      | 95                          | 74                       |
| Average   | 0            | 2                | -2                     | 82             | 10                 | 7                    | 7                   | 105                      | 135                         | -30                      |